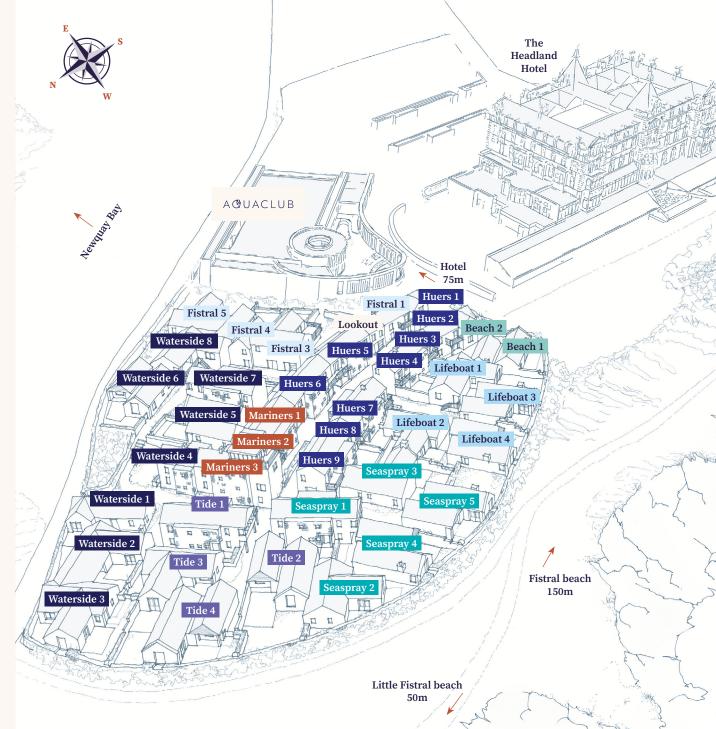

E Extra bed A Easier access C Cot Key D Deck

G Grassy area S Walk in shower B Balcony H Hot tub

Cottages with sheltered sea views, rooftop sea glances or village views have reduced rates.